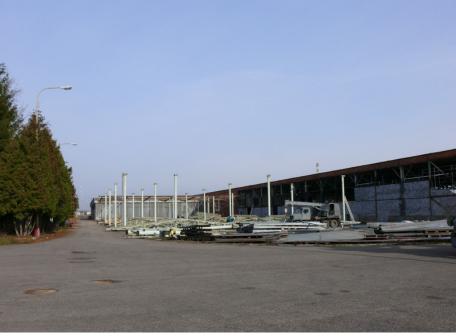

SLOVAK REPUBLIC



INDUSTRIAL PARK TREBISOV















The population: 23 505

Area : 62,5 km<sup>2</sup>



# Accession SR in to EU – new possibilities of regional development



Structural funds of European Union

European fund of regional development







# **Industrial park Trebišov**

# Resources from EÚ Resources from state budget Resources from Municipality of Trebišov Private capital

Creating of assumptions for regional development





10 hectars area of previous food productin factory





# Vizualization of project ending



## Situation before





# View of the eastern side of a previous building objects

# Vizualization of eastern side of Industrial park after reconstruction







Vizualization of western side of Industrial park after reconstruction

View of the western side of a previous building objects







Industrial park Trebišov

General view at the area after reconstruction





General view at the south – east side after reconstruction



BRIDGE



First foreign investor BLIKA s. r. o. ( Denmark )



180 working positions

Direct investment 120.000.000 Sk ( 3.636.000 EUR)









#### **Technical conditions**

- 20 000m<sup>2</sup> of production premises "holopriestor" in the phase of finalization
- 2 000m<sup>2</sup> offices
- Gas fixture 3 000m<sup>3</sup> / per year by 100 kPa / an hour
- Energy capacity of electricity 7 MW
- Tap connector 16 / a second
- Parking area asphalt (120 places)
  - gravel (120 places)
- Outdoor camera system, fencing.

"Ho