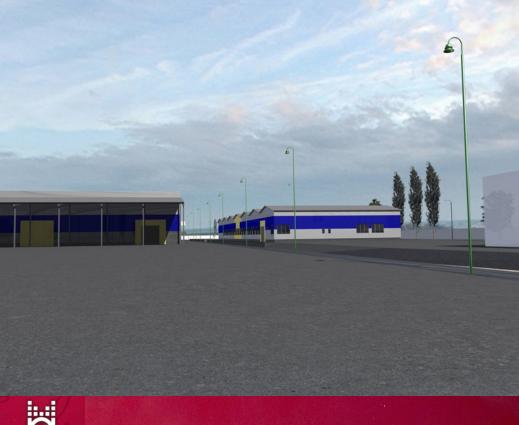

# Vizualization of project ending

# Vizualization of eastern side of Industrial park after reconstruction

Vizualization of western side of Industrial park after reconstruction

View of the western side of a previous building objects

Industrial park Trebišov