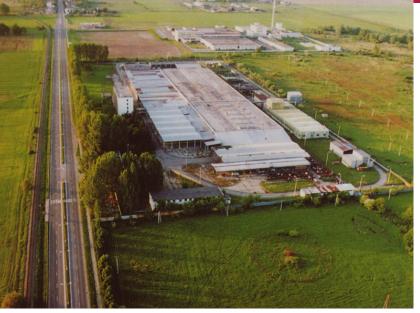

SLOVAK REPUBLIC



INDUSTRIAL PARK TREBISOV















The population: 23 505

Area : 62,5 km<sup>2</sup>



# Accession SR in to EU – new possibilities of regional development



Structural funds of European Union

European fund of regional development







# **Industrial park Trebišov**

# Resources from EÚ Resources from state budget Resources from Municipality of Trebišov Private capital

Creating of assumptions for regional development





10 hectars area of previous food productin factory





# Vizualization of project ending



## Situation before





# View of the eastern side of a previous building objects

# Vizualization of eastern side of Industrial park after reconstruction







Vizualization of western side of Industrial park after reconstruction

View of the western side of a previous building objects







Industrial park Trebišov

General view at the area after reconstruction





General view at the south – east side after reconstruction



BRIDGE



First foreign investor BLIKA s. r. o. ( Denmark )



180 working positions

Direct investment 120.000.000 Sk ( 3.636.000 EUR)









#### **Technical conditions**

- 20 000m<sup>2</sup> of production premises "holopriestor" in the phase of finalization
- 2 000m<sup>2</sup> offices
- Gas fixture 3 000m<sup>3</sup