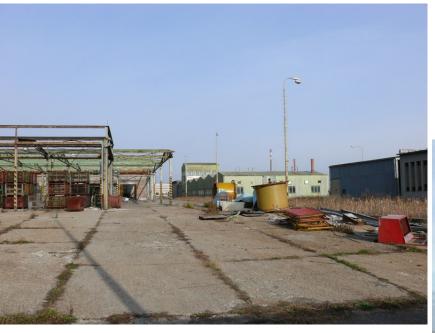

SLOVAK REPUBLIC



INDUSTRIAL PARK TREBISOV















The population: 23 505

Area : 62,5 km<sup>2</sup>



# Accession SR in to EU – new possibilities of regional development



Structural funds of European Union

European fund of regional development







# **Industrial park Trebišov**

# Resources from EÚ Resources from state budget Resources from Municipality of Trebišov Private capital

Creating of assumptions for regional development





10 hectars area of previous food productin factory





# Vizualization of project ending



## Situation before





# View of the eastern side of a previous building objects

# Vizualization of eastern side of Industrial park after reconstruction







Vizualization of western side of Industrial park after reconstruction

View of the western side of a previous building objects







Industrial park Trebišov

General view at the area after reconstruction





General view at the south – east side after reconstruction



BRIDGE



First foreign investor BLIKA s. r. o. ( Denmark )



180 working positions

Direct investment 120.000.000 Sk ( 3.636.000 EUR)









#### **Technical conditions**

- 20 000m<sup>2</sup> of production premises "holopriestor" in the phase of finalization
- 2 000m<sup>2</sup> offices
- Gas fixture 3 000m<sup>3</sup> / per year by 100 kPa / an hour
- Energy capacity of electri