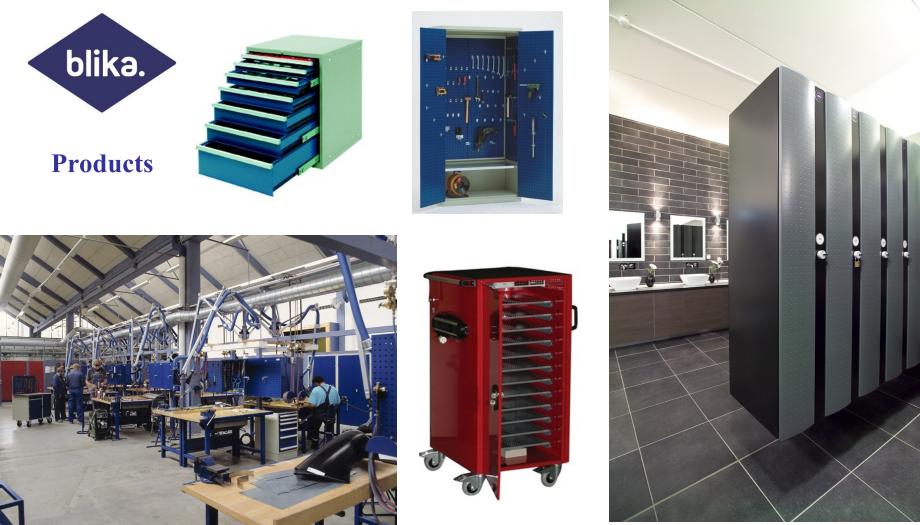

General view at the area after reconstruction

General view at the south – east side after reconstruction

BRIDGE

First foreign investor BLIKA s. r. o. ( Denmark )

180 working positions

Direct investment 120.000.000 Sk ( 3.636.000 EUR)