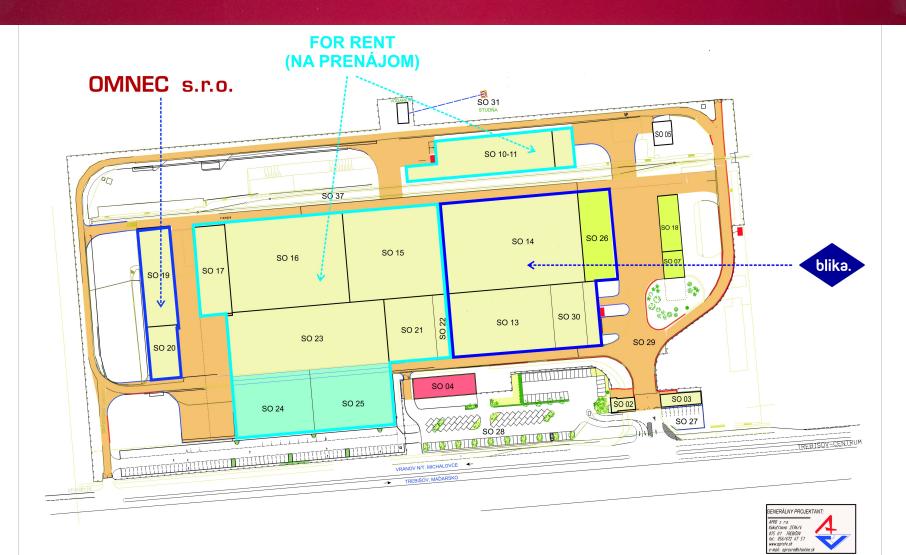

# **Industrial park Trebišov**

General view at the area after reconstruction

General view at the south – east side after reconstruction

BRIDGE

First foreign investor BLIKA s. r. o. ( Denmark )

180 working positions

Direct investment 120.000.000 Sk ( 3.636.000 EUR)