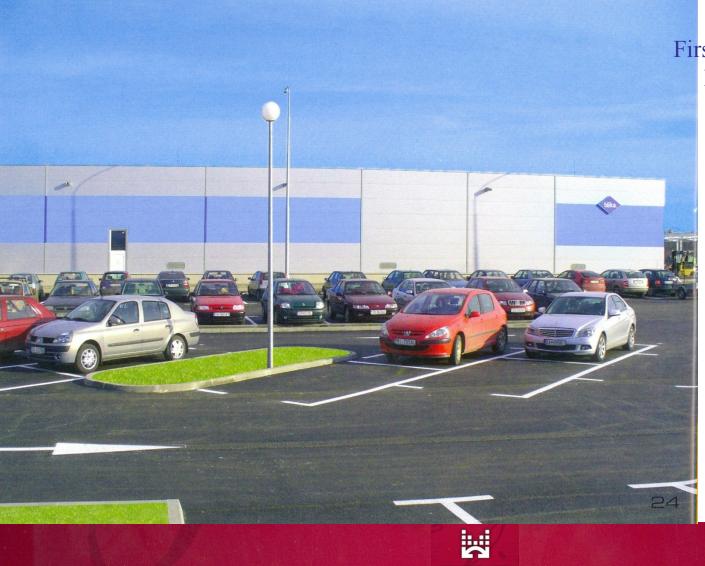

General view at the area after reconstruction

General view at the south – east side after reconstruction

BRIDGE

First foreign investor BLIKA s. r. o. ( Denmark )

180 working positions

Direct investment 120.000.000 Sk ( 3.636.000 EUR)