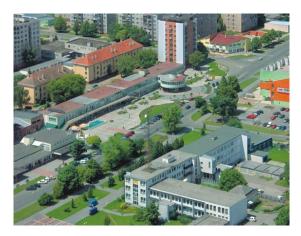

## Situation before

# View of the eastern side of a previous building objects

General view at the area after reconstruction

General view at the south – east side after reconstruction

BRIDGE

First foreign investor BLIKA s. r. o. ( Denmark )

180 working positions

Direct investment 120.000.000 Sk ( 3.636.000 EUR)