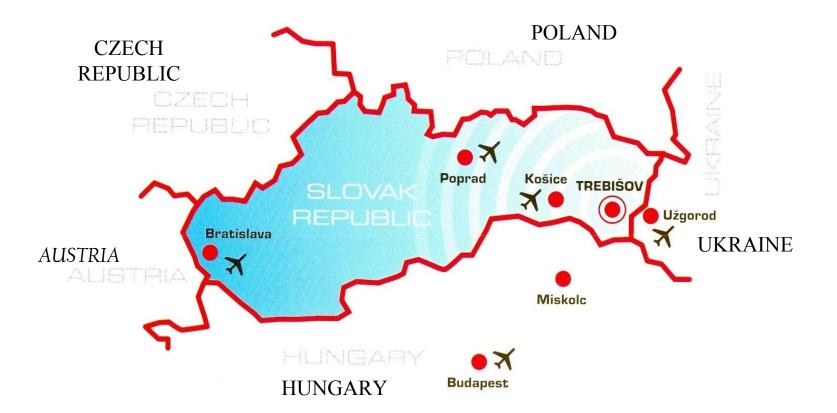

SLOVAK REPUBLIC

INDUSTRIAL PARK TREBISOV

The population: 23 505

Area : 62,5 km<sup>2</sup>

# **Industrial park Trebišov**