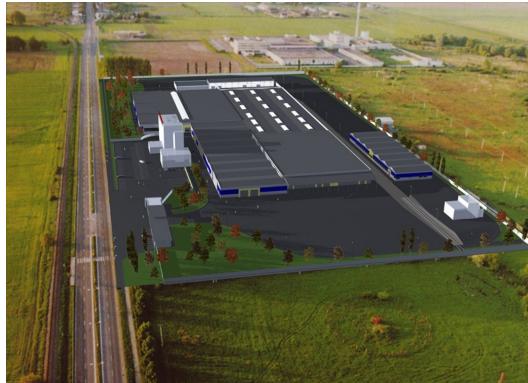

# Vizualization of project ending

# Vizualization of eastern side of Industrial park after reconstruction

Vizualization of western side of Industrial park after reconstruction

View of the western side of a previous building objects

Industrial park Trebišov