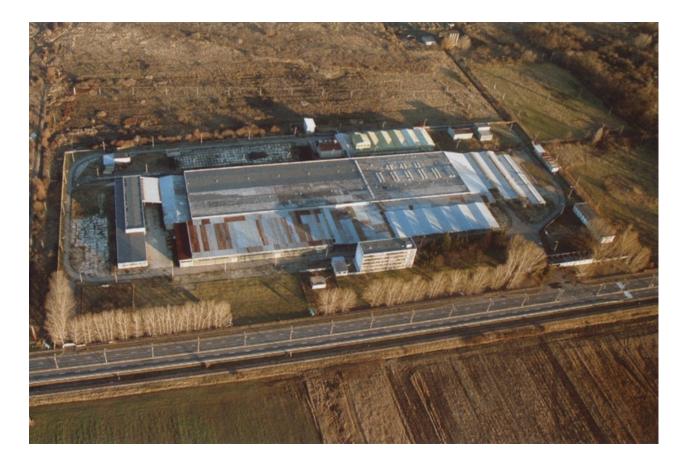

SLOVAK REPUBLIC



INDUSTRIAL PARK TREBISOV















The population: 23 505

Area : 62,5 km<sup>2</sup>



# Accession SR in to EU – new possibilities of regional development



Structural funds of European Union

European fund of regional development







# **Industrial park Trebišov**

# Resources from EÚ Resources from state budget Resources from Municipality of Trebišov Private capital

Creating of assumptions for regional development





10 hectars area of previous food productin factory





# Vizualization of project ending



## Situation before





# View of the eastern side of a previous building objects

# Vizualization of eastern side of Industrial park after reconstruction







Vizualization of western side of Industrial park after reconstruction

View of the western side of a previous building objects







Industrial park Trebišov

General view at the area after reconstruction





General view at the south – east side after reconstruction



BRIDGE



First foreign investor BLIKA s. r. o. ( Denmark )



180 working positions

Direct investment 120.000.000 Sk ( 3.636.000 EUR)









#### **Technical conditions**

- 20 000m<sup>2</sup> of production premises "holopriestor" in the phase of finalization
- 2