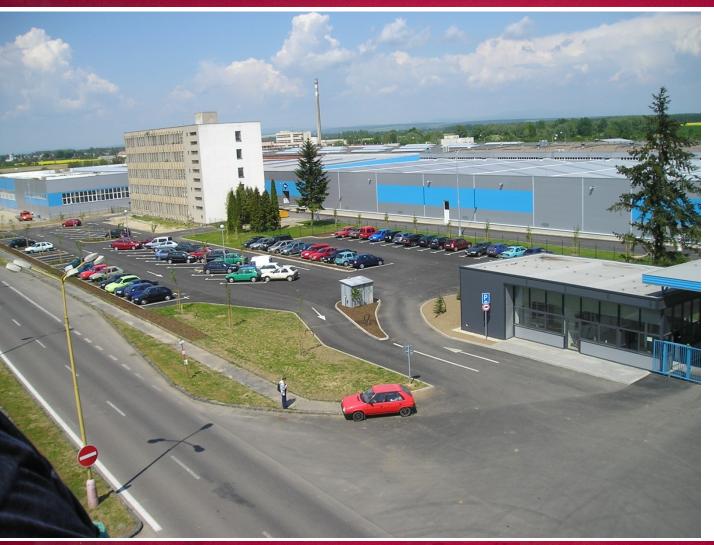

General view at the area after reconstruction

General view at the south – east side after reconstruction

BRIDGE

First foreign investor BLIKA s. r. o. ( Denmark )

180 working positions

Direct investment 120.000.000 Sk ( 3.636.000 EUR)