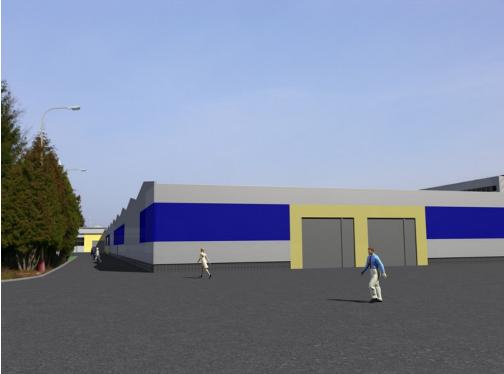

# Vizualization of project ending

# Vizualization of eastern side of Industrial park after reconstruction

Vizualization of western side of Industrial park after reconstruction

View of the western side of a previous building objects

Industrial park Trebišov