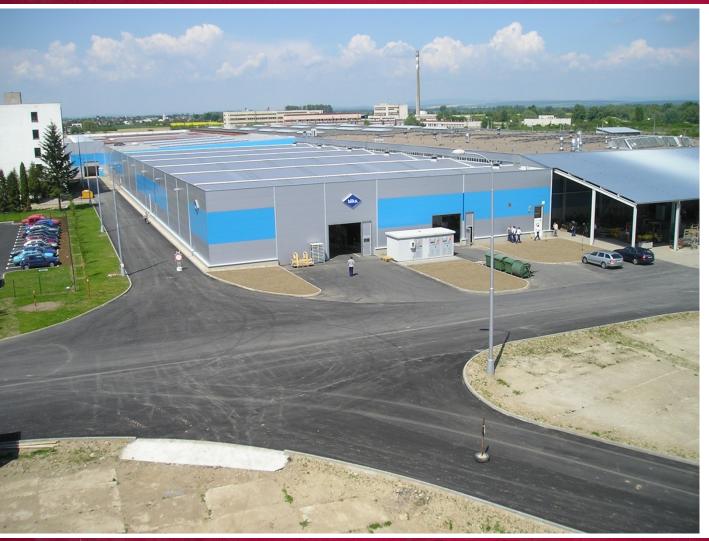

# Vizualization of eastern side of Industrial park after reconstruction

Vizualization of western side of Industrial park after reconstruction

View of the western side of a previous building objects

Industrial park Trebišov

General view at the area after reconstruction

General view at the south – east side after reconstruction

BRIDGE

First foreign investor BLIKA s. r. o. ( Denmark )

180 working positions

Direct investment 120.000.000 Sk ( 3.636.000 EUR)